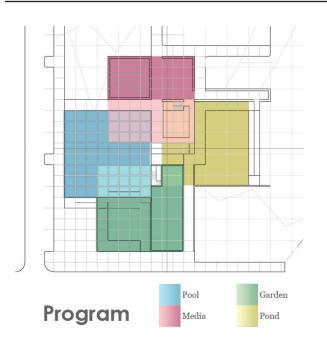

### **Boulevard Natatorium**

A natatorium/water garden/community space on Boulevard in Atlanta inspired by light and water studies.

#### FIRST AND SECOND FLOOR PLANS

SECTION A SECTION B

SECTION C SECTION D

**Light/Water Concepts** 