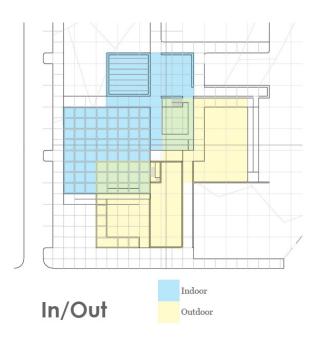

## College of Architecture Analysis

An analysis of a path through the Georgia Tech College of Architecture.

#### COLLAGE OF SECTION OF PATH

COLLAGE OF SECTION OF PATH